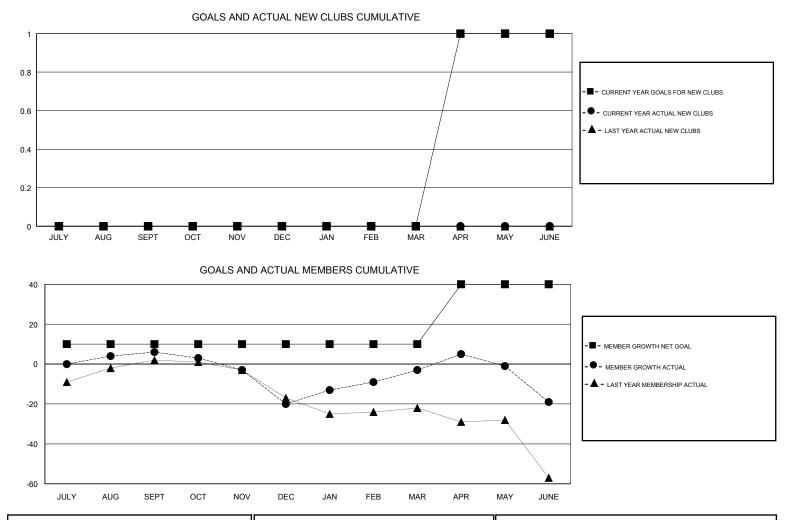

## GMT CA

| Clubs                 |               |           |               | Members               |                           |                         |                                                    |
|-----------------------|---------------|-----------|---------------|-----------------------|---------------------------|-------------------------|----------------------------------------------------|
| RESULTS FOR 2018-2019 |               |           |               | RESULTS FOR 2018-2019 |                           |                         |                                                    |
| QUARTER               | NEW CLUB GOAL | NEW CLUBS | DROPPED CLUBS | QUARTER               | MEMBER GROWTH NET<br>GOAL | MEMBER GROWTH<br>ACTUAL | DROPPED<br>MEMBERS ACTUAL<br>(including transfers) |
| JULY/AUG/SEPT         | 0             | 0         | 0             | JULY/AUG/SEPT         | 10                        | 27                      | 19                                                 |
| OCT/NOV/DEC           | 0             | 0         | 1             | OCT/NOV/DEC           | 0                         | 20                      | 43                                                 |
| JAN/FEB/MAR           | 0             | 0         | 0             | JAN/FEB/MAR           | 0                         | 40                      | 19                                                 |
| APR/MAY/JUNE          | 1             | 0         | 0             | APR/MAY/JUNE          | 30                        | 29                      | 44                                                 |